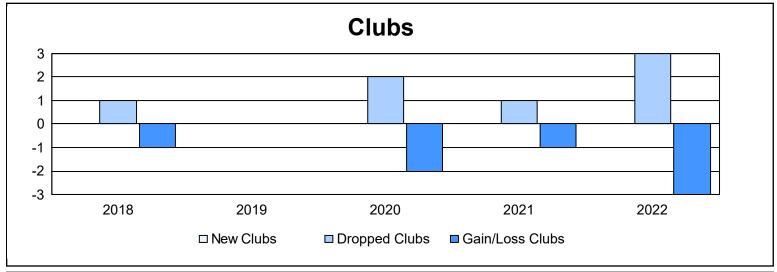

District 1 CS

As of June 2022 Cumulative

| Year      | New<br>Clubs | Dropped<br>Clubs | Gain/<br>Loss<br>Clubs | New<br>Members | Charter<br>Members | Reinstate<br>Members | Transfer<br>Members | Total<br>Member<br>Added | Total<br>Members<br>Dropped | Gain/<br>Loss<br>Members |
|-----------|--------------|------------------|------------------------|----------------|--------------------|----------------------|---------------------|--------------------------|-----------------------------|--------------------------|
| 2017-2018 | 0            | 1                | -1                     | 53             | 0                  | 4                    | 0                   | 57                       | 111                         | -54                      |
| 2018-2019 | 0            | 0                | 0                      | 42             | 0                  | 4                    | 0                   | 46                       | 66                          | -20                      |
| 2019-2020 | 0            | 2                | -2                     | 43             | 0                  | 4                    | 0                   | 47                       | 75                          | -28                      |
| 2020-2021 | 0            | 1                | -1                     | 10             | 0                  | 31                   | 0                   | 41                       | 81                          | -40                      |
| 2021-2022 | 0            | 3                | -3                     | 23             | 0                  | 11                   | 2                   | 36                       | 107                         | -71                      |
| Average   | 0            | 1                | -1                     | 34             | 0                  | 11                   | 0                   | 45                       | 88                          | -43                      |